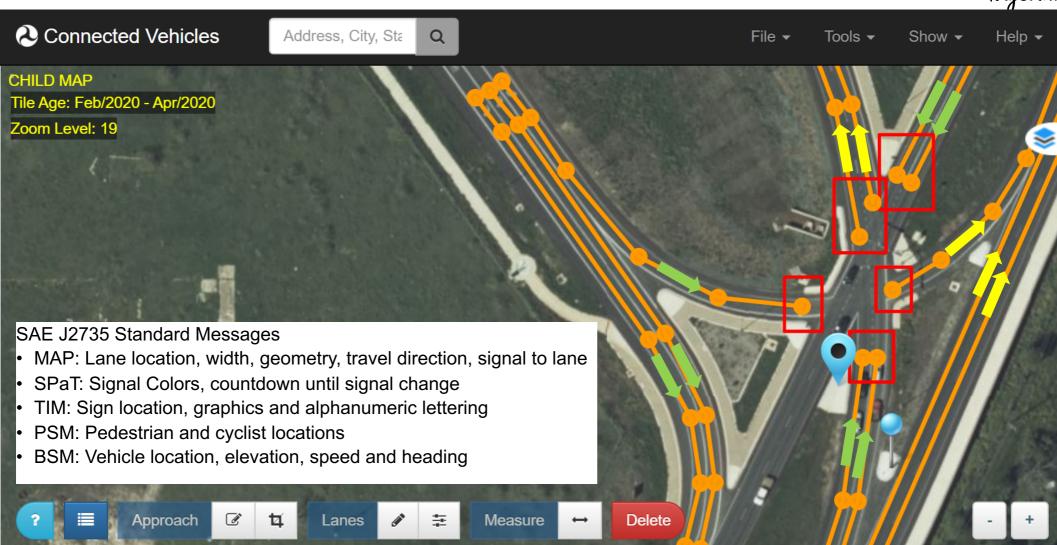

#### **RSU: All Vehicle Wireless**

- 802.11P 5.9 GHz DSRC
- 3GPP 5.9 GHz C-V2X
- Wi-Fi Hot Spot
- Bluetooth
- 4G LTE → 5G
- Power over Ethernet
- GPS receiver

#### **Safety Applications and Agency Data**