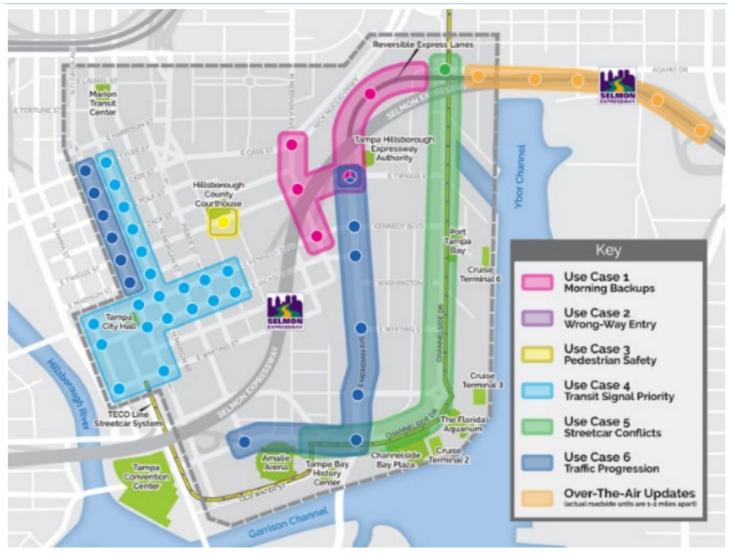

## **Key Projects: USDOT Connected Vehicle Pilot Projects**

#### Suburban, Tampa FL:

- 47 RSUs
- 1,000 private vehicles
  - Aftermarket OBUs
  - New OEM vehicles
- Crash avoidance, vehicle & ped