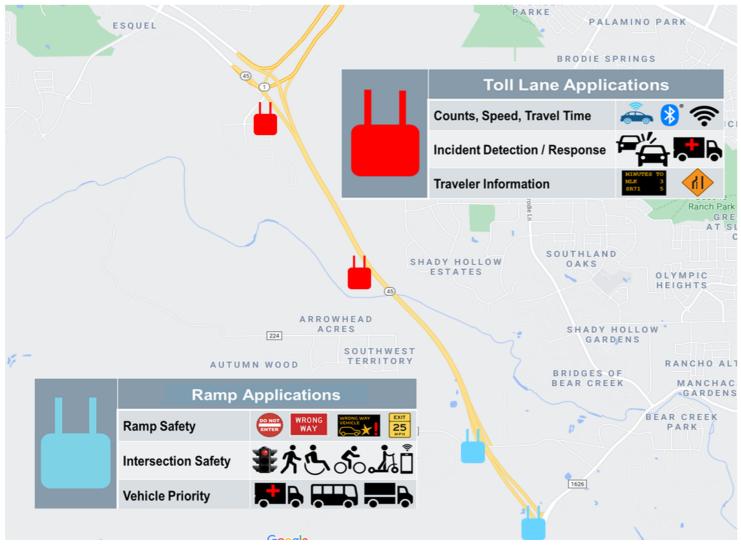

## **Siemens Mobility USA**









### **Siemens ITS Product Offerings**

# SIEMENS Ingenuity for life

#### **RSU: All Vehicle Wireless**

- 802.11P 5.9 GHz DSRC
- 3GPP 5.9 GHz C-V2X
- Wi-Fi Hot Spot
- Bluetooth
- 4G LTE → 5G
- Power over Ethernet
- GPS receiver







#### **Safety Applications and Agency Data**

## SIEMENS Ingenuity for life





**Unrestricted © Siemens Mobility, Inc. 2021** 

## Vision: eMobility Receives Digital View of What the Driver Sees



Ingenuity for life



## **Key Projects: USDOT Connected Vehicle Pilot Projects**



#### Suburban, Tampa FL:

- 47 RSUs
- 1,000 private vehicles
  - Aftermarket OBUs
  - New OEM vehicles
- Crash avoidance, vehicle & ped

#### Urban, New York City:

- 400 RSUs
- City and commercial vehicles
- Speed, red light, over height

#### Rural, Wyoming:

- 75 RSUs on I-80
- 200 heavy freight trucks, plows
- Weather info, truck incidences



Source: https://www.its.dot.gov/pilots/cv\_pubs.htm

### **American Center for Mobility: OEM Technical Center Partnerships**





#### **For More Information**