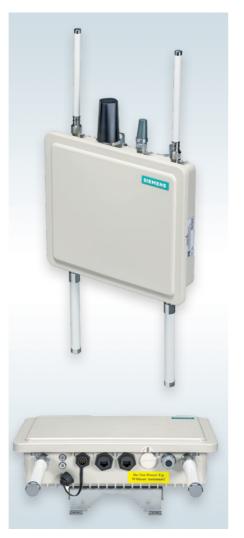

#### **RSU: All Vehicle Wireless**

- 802.11P 5.9 GHz DSRC
- 3GPP 5.9 GHz C-V2X
- Wi-Fi Hot Spot
- Bluetooth
- 4G LTE → 5G
- Power over Ethernet
- GPS receiver