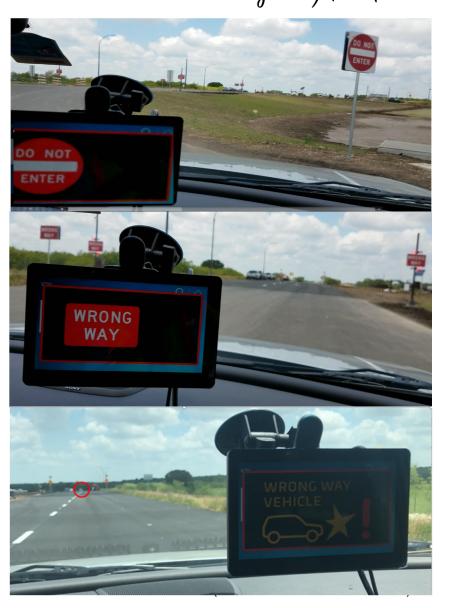

## Vision: eMobility Receives Digital View of What the Driver Sees

Ingenuity for life